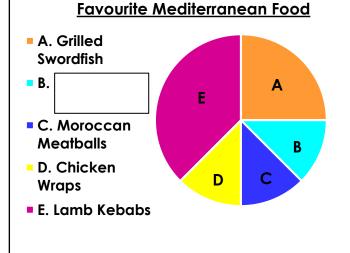

3. Each person who attended a food festival in London was asked to choose their preferred Mediterranean food. Fill in any missing labels.

| Favourite<br>Mediterranean Food | Number of People |
|---------------------------------|------------------|
| Grilled Swordfish               |                  |
| Spanish Omelette                | 98               |
| Moroccan Meatballs              | 98               |
| Chicken Wraps                   | 98               |
| Lamb Kebabs                     |                  |
|                                 | 784              |