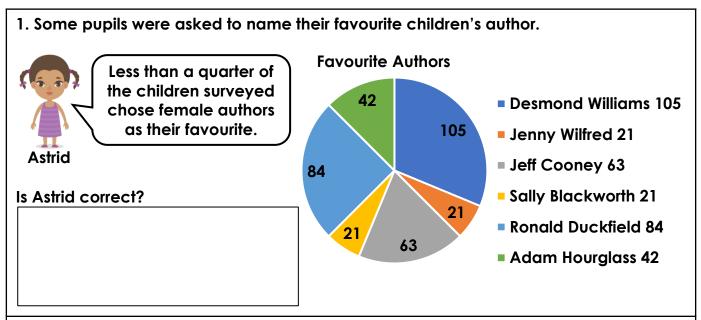

## Read and Interpret Pie Charts

2. The nationalities of employees at two companies are shown in the pie charts below. The same number of people were asked at both companies. How many more Russian employees does Zip Ltd have?