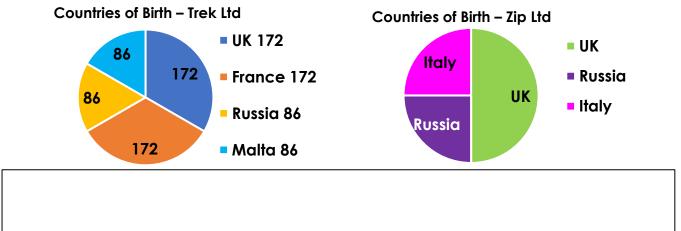

## Read and Interpret Pie Charts

2. The nationalities of employees at two companies are shown in the pie charts below. The same number of people were asked at both companies. How many more Russian employees does Zip Ltd have?