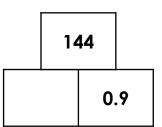

## **Reason from Known Facts**

1. In this tower, two numbers are multiplied to give the number above. Use the known fact to help you complete the other towers.

A.

В.

C.

2. Circle all of the calculations that are true. Use the known fact to help you.