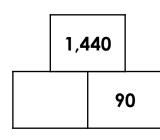

## **Reason from Known Facts**

1. In this tower, two numbers are multiplied to give the number above. Use the known fact to help you complete the other towers.

A.

В.

C.

2. Circle all of the calculations that are true. Use the known fact to help you.