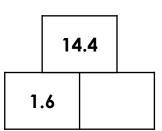

## **Reason from Known Facts**

1. In this tower, two numbers are multiplied to give the number above. Use the known fact to help you complete the other towers.

A.

В.

C.

2. Circle all of the calculations that are true. Use the known fact to help you.