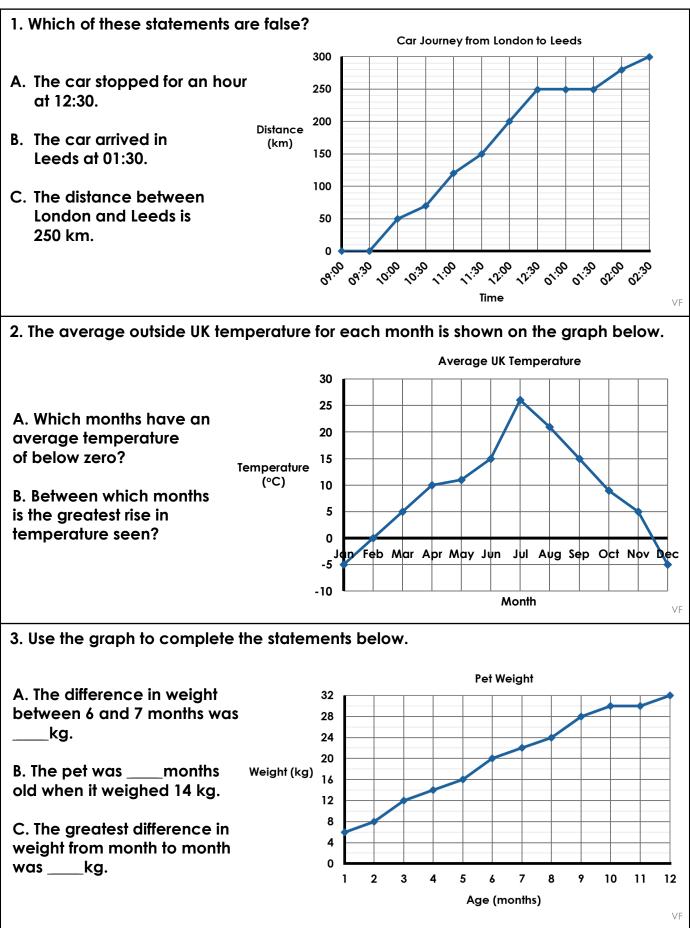

## **Read and Interpret Line Graphs**

1. B and C

2. A. January and December; B. Between June and July

**3.** A. 2 kg; B. 4 months old; C. 4 kg

4. The mistake was made on Day 4 because the height of the plant cannot decrease. Height only increases or stays the same.