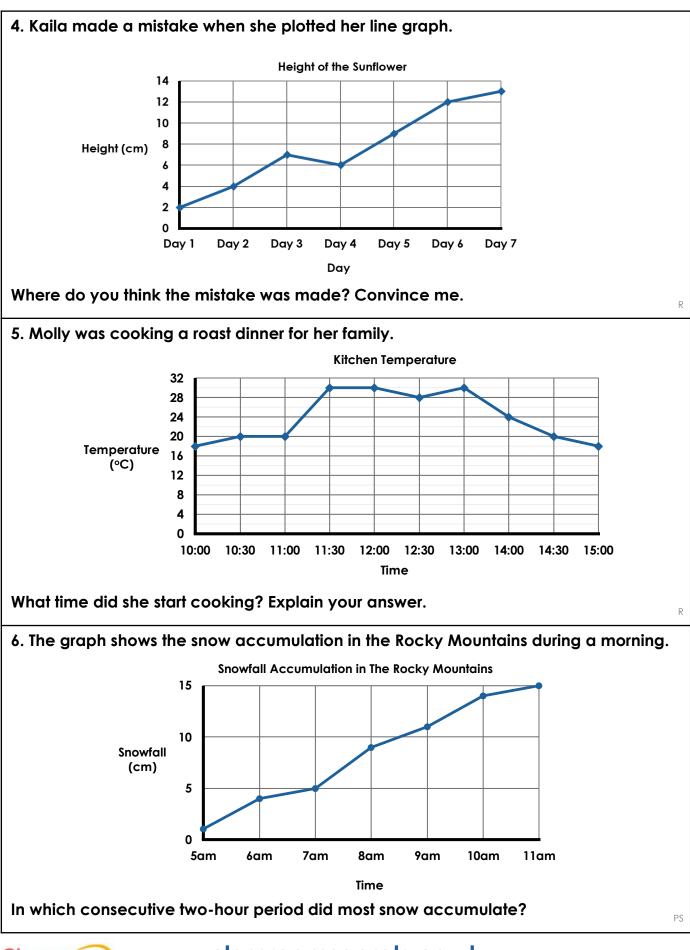

## **Read and Interpret Line Graphs**

1. B and C

2. A. January and December; B. Between June and July

**3.** A. 2 kg; B. 4 months old; C. 4 kg

4. The mistake was made on Day 4 because the height of the plant cannot decrease. Height only increases or stays the same.

5. Molly started cooking at 11:00 because the line which represents the kitchen temperature begins to noticeably increase at that time.

6. Most snow accumulated between 7am and 9am as 6 cm accumulated during these two consecutive hours.