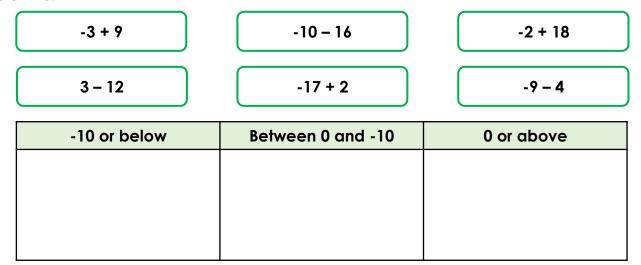

| Chemical | Chemical | Chemical | Chemical | Chemical | Chemical |
|----------|----------|----------|----------|----------|----------|
| A        | B        | C        | D        | E        | F        |
| + 2°C    | + 11°C   | + 7°C    | + 4°C    | + 13°C   |          |