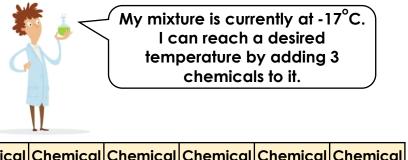

## **Negative Numbers**

1. Work out the answers to the calculations below and place them in the correct columns.



2. A bank has installed some function machines. Find the missing amounts of money below.



3. Dr Banner is trying to get a mixture to reach a temperature between 5°C and 12°C. Is he correct? Find combinations to prove your answer.



| Chemical | Chemical | Chemical | Chemical | Chemical | Chemical |
|----------|----------|----------|----------|----------|----------|
| A        | B        | C        | D        | E        | F        |
| + 2°C    | + 11°C   | + 7°C    | + 4°C    | + 13°C   |          |



Visit kids.classroomsecrets.co.uk for online games to support learning. Join our f Group: Coronavirus Home Learning Support for Teachers and Parents