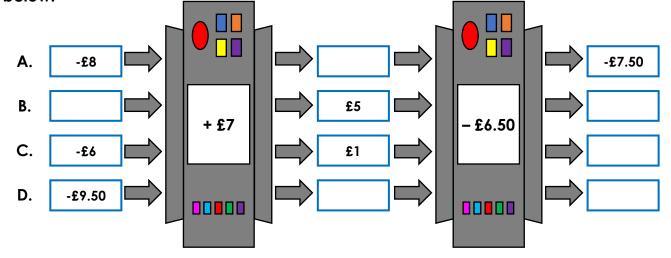

Visit kids.classroomsecrets.co.uk for online games to support learning. Join our f Group: Coronavirus Home Learning Support for Teachers and Parents