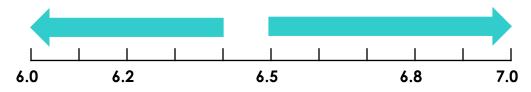

## **Round Decimals**

1. Round these decimals to the nearest whole number.

| 6.7 ⇒ | 6.4 ⇒ | 6.3 ⇒ |
|-------|-------|-------|
| 6.1 ⇒ | 6.9 ⇒ | 6.5 ⇒ |
| 6.6 ⇒ | 6.2 ⇒ | 6.8 ⇒ |

2. The decimal numbers have been rounded correctly. True or false?