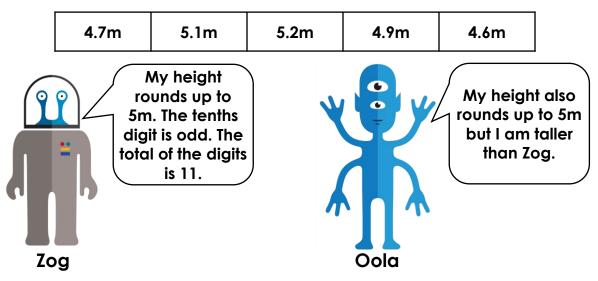

arest whole number.



| 6.7 ⇒ | 6.4 ⇒ | 6.3 ⇒ |
|-------|-------|-------|
| 6.1 ⇒ | 6.9 ⇒ | 6.5 ⇒ |
| 6.6 ⇒ | 6.2 ⇒ | 6.8 ⇒ |

2. The decimal numbers have been rounded correctly. True or false?

|                                                | True or false |
|------------------------------------------------|---------------|
| 7.1 rounded to the nearest whole number is 7.0 |               |
| 8.9 rounded to the nearest whole number is 8.0 |               |
| 6.5 rounded to the nearest whole number is 6.0 |               |
| 5.4 rounded to the nearest whole number is 5.0 |               |
| 4.3 rounded to the nearest whole number is 4.5 |               |
| 3.2 rounded to the nearest whole number is 3.0 |               |

3. Choose the correct height for each alien. Explain your answer.