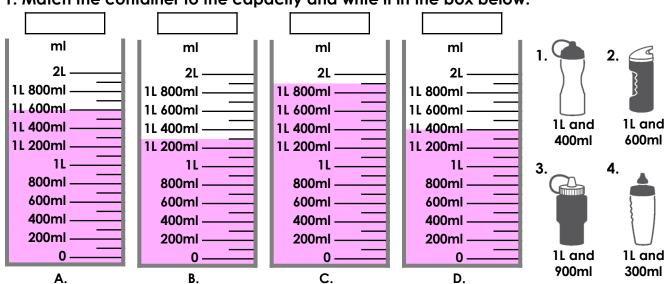

## **Measure Capacity**

2. Each friend gets 250ml of juice. Use the empty container and draw a line to show how much juice would be left after everyone has had a drink.

3. Dr Stien is using ingredients from the list below to make a potion. His potion includes 4 ingredients and is not more than 2L when it's made. What could the ingredients for his potion be? Write down 3 possibilities.