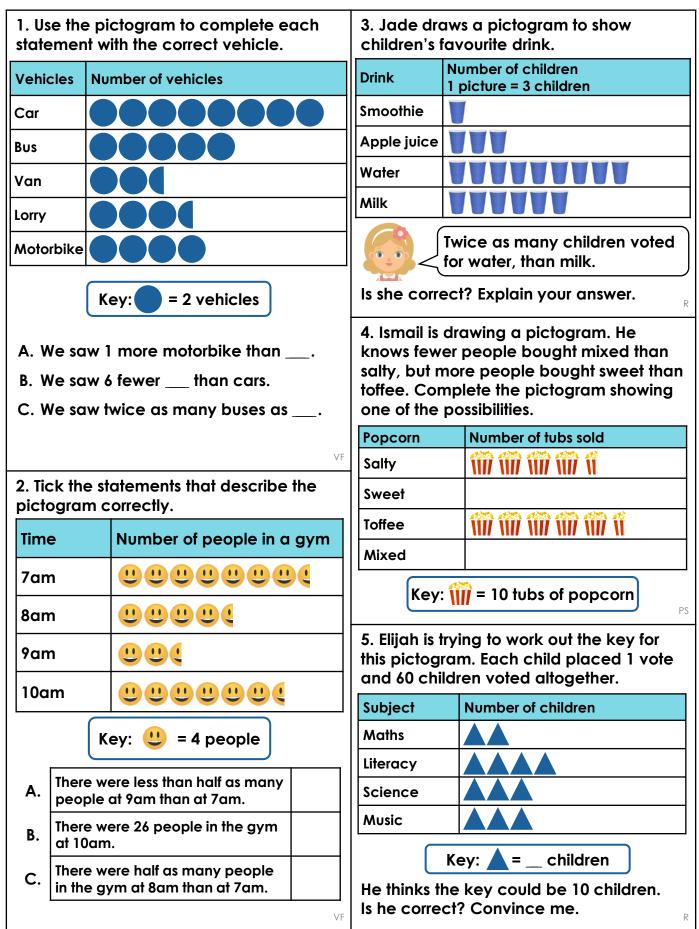

## **Pictograms**

1. A. lorries; B. buses; C. vans

2. A and B

**3.** Jade is incorrect. 18 children voted for milk and twice as many would be 36. Only 27 children voted for water.

4. Various answers, for example: Sweet 70; Mixed 30

| Popcorn | Number of tubs sold                     |
|---------|-----------------------------------------|
| Salty   |                                         |
| Sweet   |                                         |
| Toffee  | ()) ()) ()) ()) ()) ()) ()) ()) ()) ()) |
| Mixed   |                                         |

5. Elijah is incorrect. If each triangle represented 10 children there would be 120 children's votes altogether. There are 60 children's votes altogether and 12 triangles.  $60 \div 12 = 5$ . Therefore the key must be 5 children.