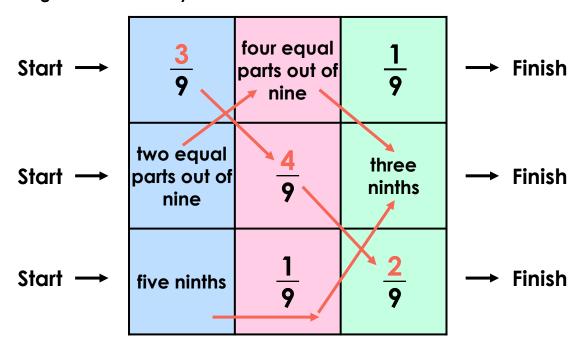

## **Making the Whole**

Find a way to the exit the maze by making a whole using only three fractions. You can travel through the maze in any direction.

| Start → | 9                                 | four equal<br>parts out of<br>nine | 19              | → Finish |
|---------|-----------------------------------|------------------------------------|-----------------|----------|
| Start → | two equal<br>parts out of<br>nine | 6                                  | three<br>ninths | → Finish |
| Start → | five ninths                       | 19                                 | 9               | → Finish |

Insert your own numerators for the hidden fractions and investigate three different routes that can be taken.

Various answers, see arrows above.