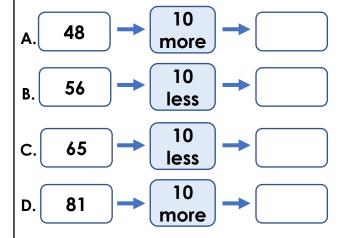

7. Each child has chosen a number. Write each child's number in the table below.

| Kerry | My number is 10 more than 76.    |  |
|-------|----------------------------------|--|
| Tom   | My number is 10 less<br>than 22. |  |
| Alice | My number is 10 more than 57.    |  |
|       |                                  |  |