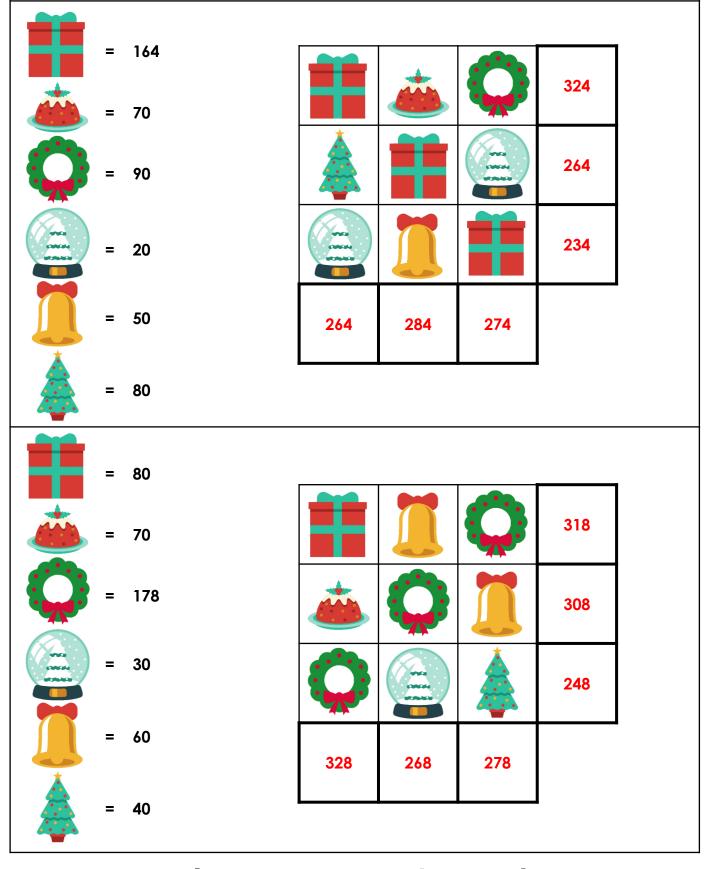

© Classroom Secrets Limited 2019

Speed Addition – Year 2 ANSWERS

Choose a grid and find the total of each row and column by adding the values of the images in the grid. Once you have finished, check your partner's answers.