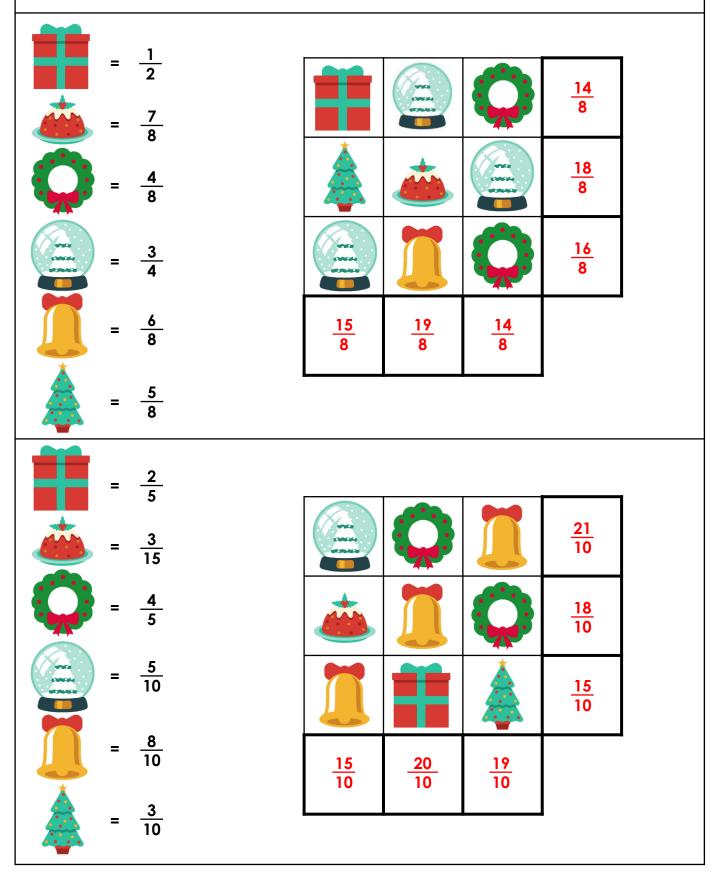

# classroomsecrets.co.uk

© Classroom Secrets Limited 2019

Speed Addition – Year 5 ANSWERS

Choose a grid and find the total of each row and column by adding the values of the images in the grid. Work out the calculation and write your answer in simplest form. Once you have finished, check your partner's answers.

classroomsecrets.co.uk

© Classroom Secrets Limited 2019

Choose a grid and find the total of each row and column by adding the values of the images in the grid. Work out the calculation and write your answer in simplest form. Once you have finished, check your partner's answers.

classroomsecrets.co.uk

© Classroom Secrets Limited 2019

Speed Addition – Year 6 ANSWERS