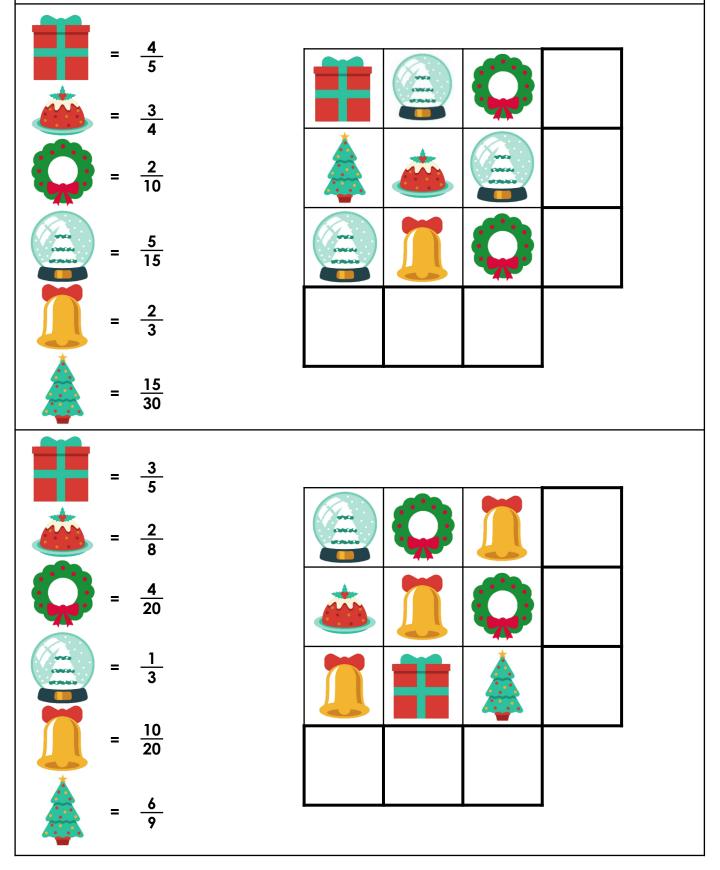

# classroomsecrets.co.uk

© Classroom Secrets Limited 2019

Speed Addition – Year 5 ANSWERS

Choose a grid and find the total of each row and column by adding the values of the images in the grid. Work out the calculation and write your answer in simplest form. Once you have finished, check your partner's answers.

classroomsecrets.co.uk

© Classroom Secrets Limited 2019

Choose a grid and find the total of each row and column by adding the values of the images in the grid. Work out the calculation and write your answer in simplest form. Once you have finished, check your partner's answers.