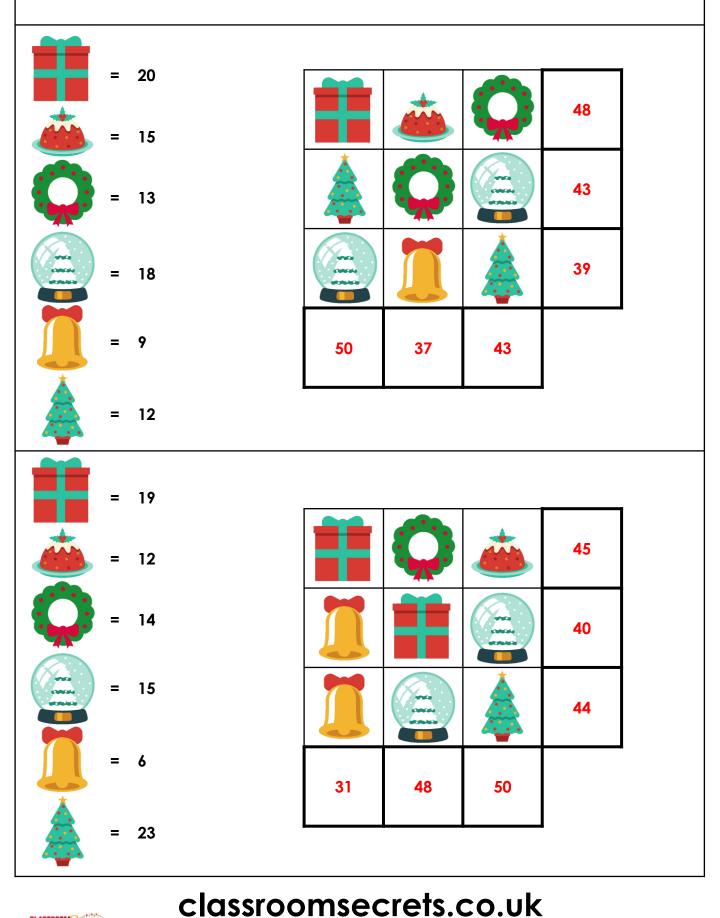

classroomsecrets.co.uk

© Classroom Secrets Limited 2019

Speed Addition – Year 1 ANSWERS

Choose a grid and find the total of each row and column by adding the values of the images in the grid. Once you have finished, check your partner's answers.