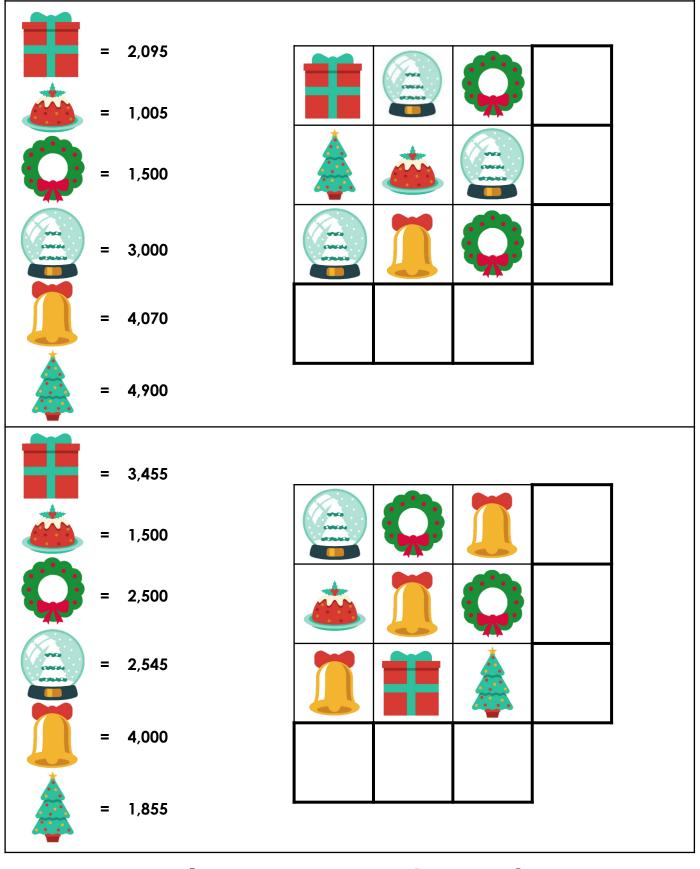

classroomsecrets.co.uk

© Classroom Secrets Limited 2019

Choose a grid and find the total of each row and column by adding the values of the images in the grid. Once you have finished, check your partner's answers.

© Classroom Secrets Limited 2019

Speed Addition – Year 2 ANSWERS

Choose a grid and find the total of each row and column by adding the values of the images in the grid. Once you have finished, check your partner's answers.