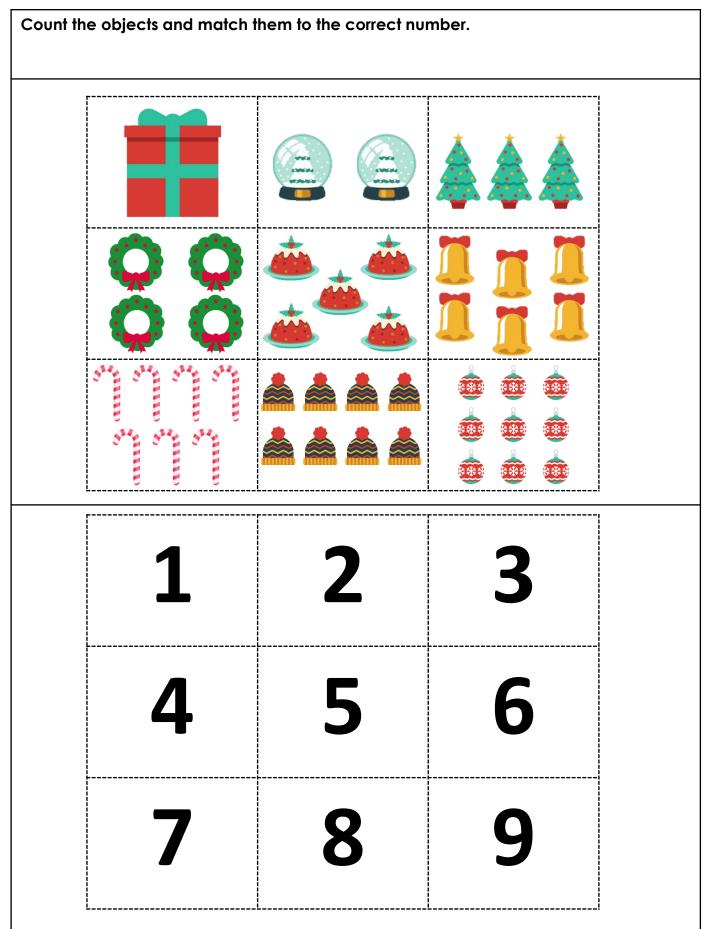

## 1:1 Correspondence

# classroomsecrets.co.uk

1:1 Correspondence – EYFS

Choose a grid and find the total of each row and column by adding the values of the images in the grid. Once you have finished, check your partner's answers.