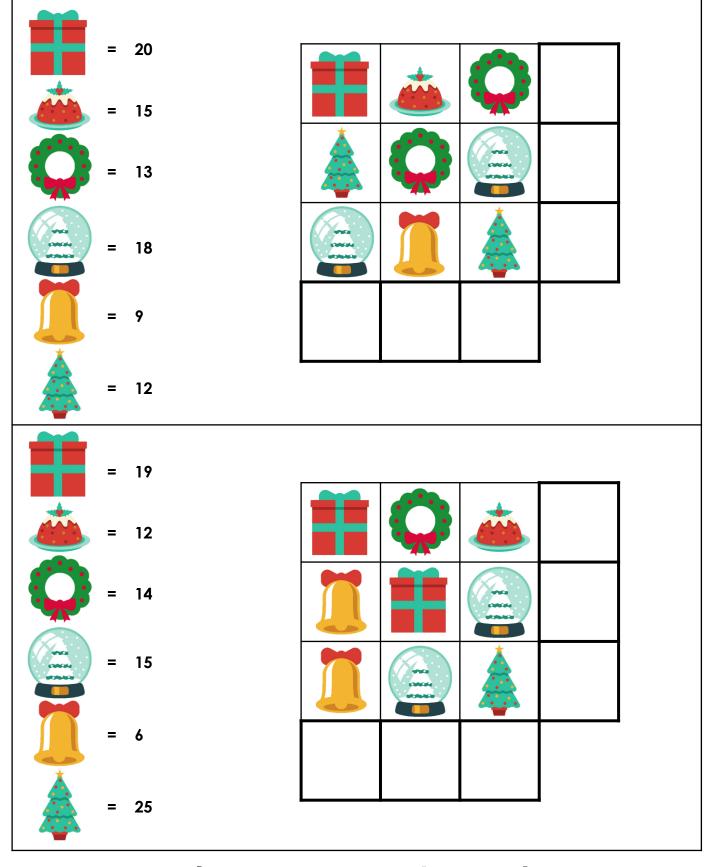

# classroomsecrets.co.uk

1:1 Correspondence – EYFS

Choose a grid and find the total of each row and column by adding the values of the images in the grid. Once you have finished, check your partner's answers.

classroomsecrets.co.uk

© Classroom Secrets Limited 2019

Choose a grid and find the total of each row and column by adding the values of the images in the grid. Once you have finished, check your partner's answers.