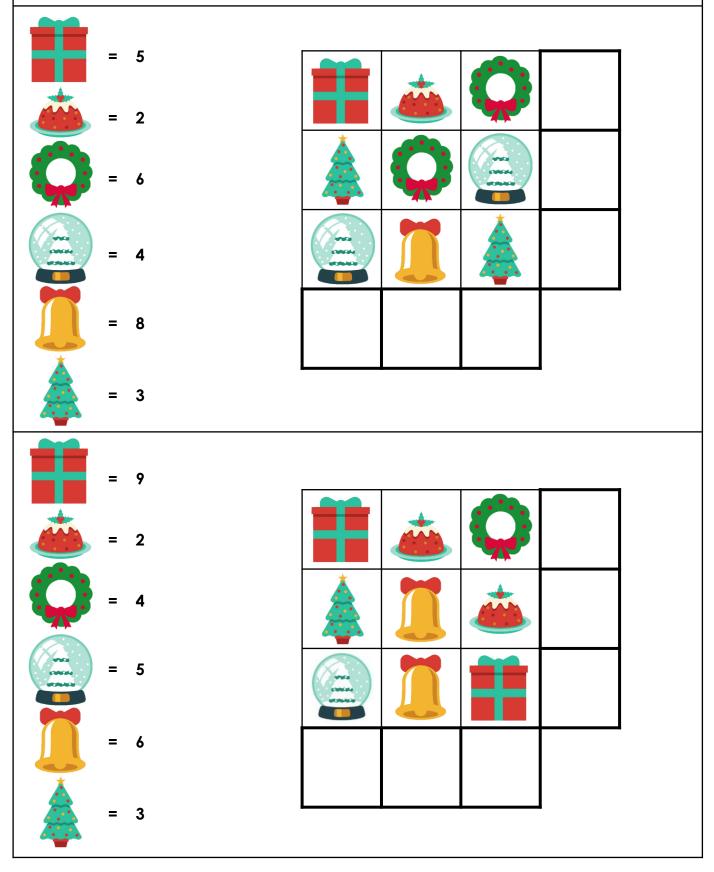

classroomsecrets.co.uk

© Classroom Secrets Limited 2019

Choose a grid and find the total of each row and column by adding the values of the images in the grid. Once you have finished, check your partner's answers.