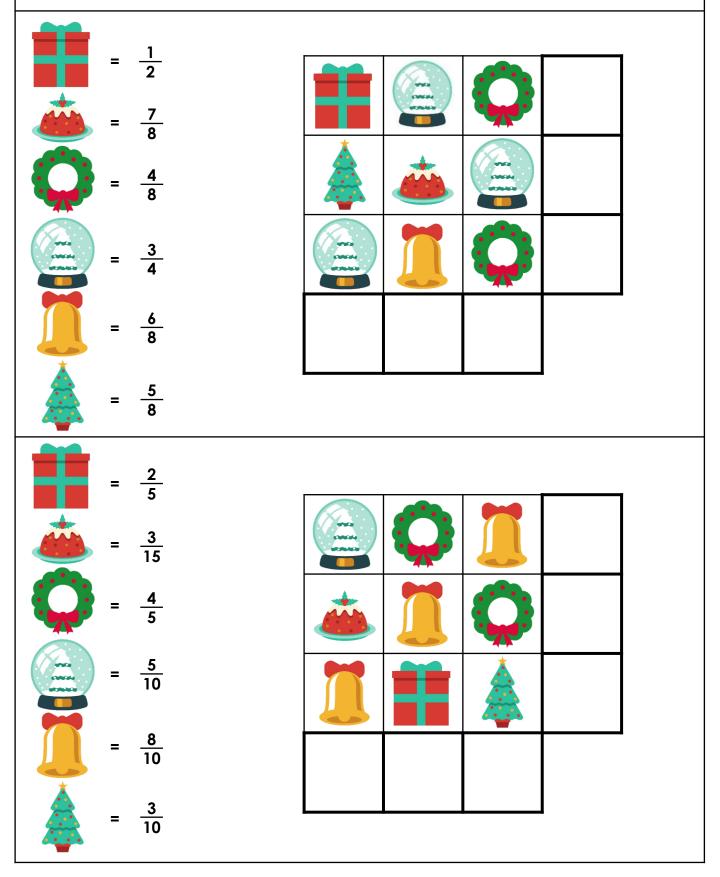

# classroomsecrets.co.uk

© Classroom Secrets Limited 2019

Speed Addition – Year 5 ANSWERS

Choose a grid and find the total of each row and column by adding the values of the images in the grid. Work out the calculation and write your answer in simplest form. Once you have finished, check your partner's answers.

classroomsecrets.co.uk

© Classroom Secrets Limited 2019

Choose a grid and find the total of each row and column by adding the values of the images in the grid. Work out the calculation and write your answer in simplest form. Once you have finished, check your partner's answers.