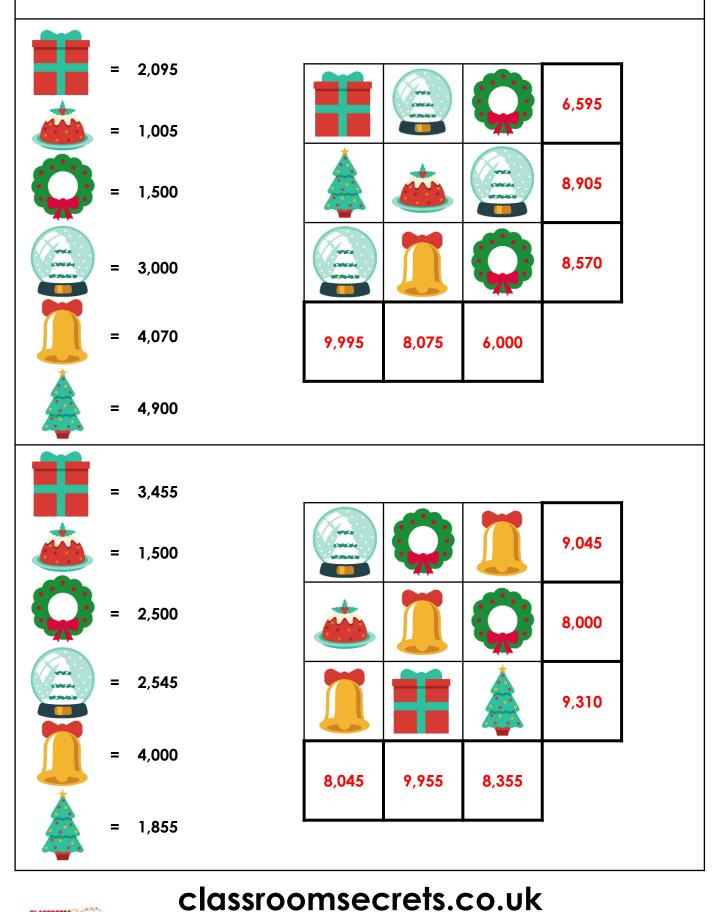

© Classroom Secrets Limited 2019

Speed Addition – Year 2 ANSWERS

Choose a grid and find the total of each row and column by adding the values of the images in the grid. Once you have finished, check your partner's answers.