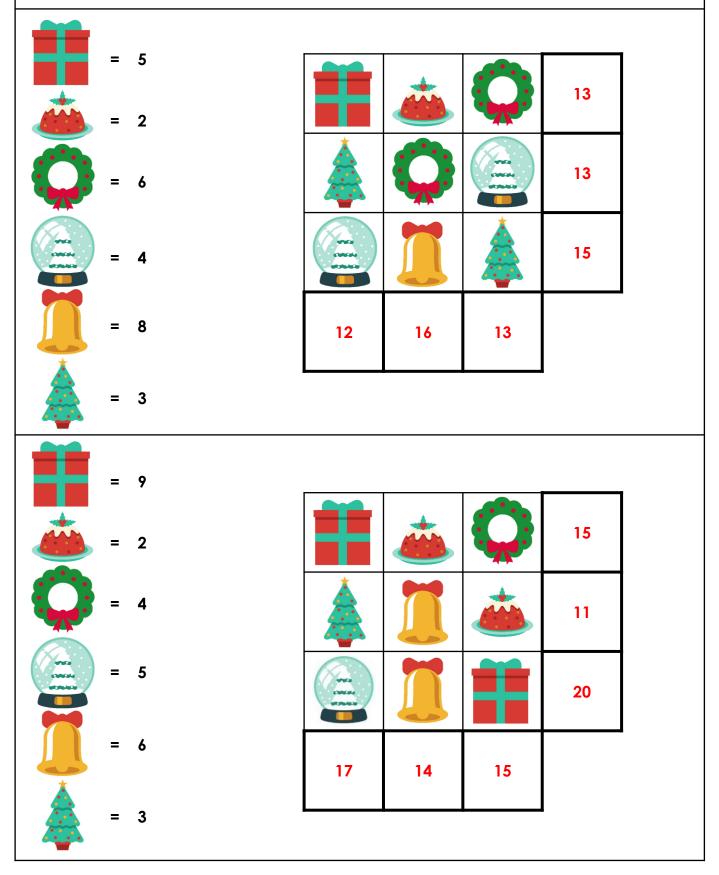

classroomsecrets.co.uk

© Classroom Secrets Limited 2019

Speed Addition – Year 1 ANSWERS

Choose a grid and find the total of each row and column by adding the values of the images in the grid. Once you have finished, check your partner's answers.