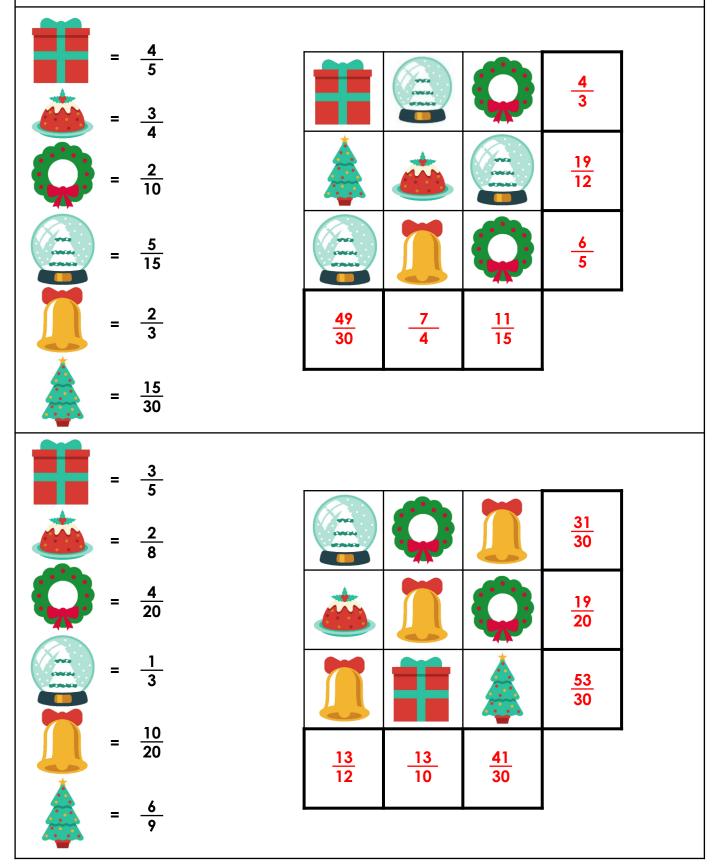

classroomsecrets.co.uk

© Classroom Secrets Limited 2019

Speed Addition – Year 6 ANSWERS