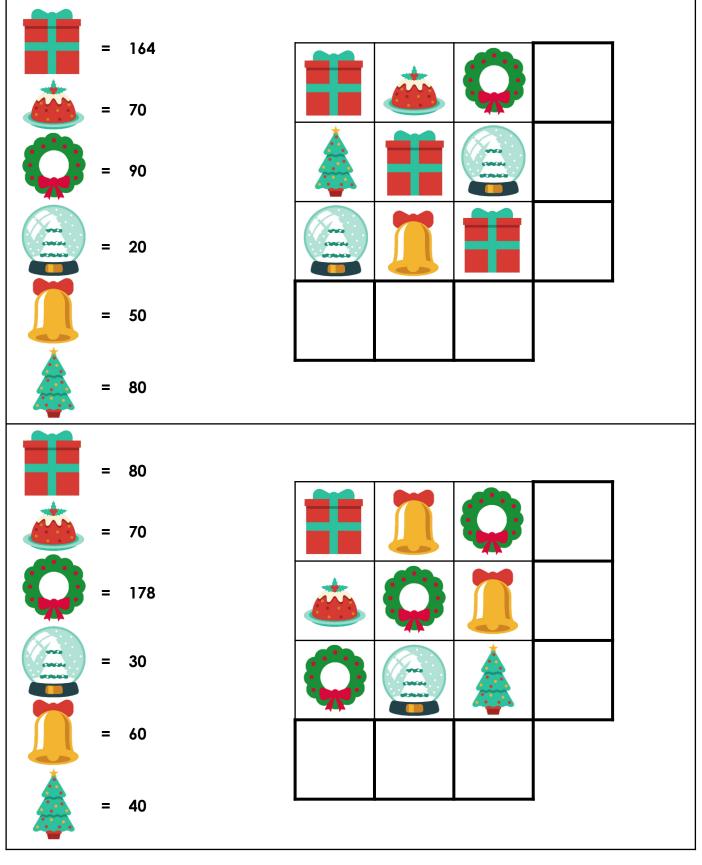

classroomsecrets.co.uk

© Classroom Secrets Limited 2019

Choose a grid and find the total of each row and column by adding the values of the images in the grid. Once you have finished, check your partner's answers.

© Classroom Secrets Limited 2019

Speed Addition – Year 2 ANSWERS

Choose a grid and find the total of each row and column by adding the values of the images in the grid. Once you have finished, check your partner's answers.